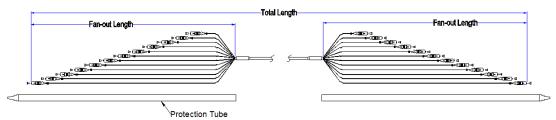

Pre-terminated Universal Cable System with Dual Staggered Fan-out

\*ALL PRE-TERMINATED CABLE PRODUCTS ARE TAILOR-MADE TO CUSTOMERS' SPECIFIC REQUIREMENTS ON PRODUCTS' SPECS.