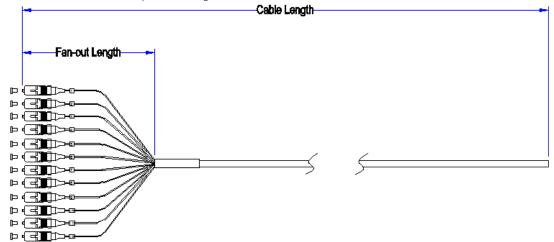

#### SCHEMATIC DIAGRAMS

Pre-terminated Universal Cable System with Single Fan-out

Pre-terminated Universal Cable System with Single Staggered Fan-out

Pre-terminated Universal Cable System with Dual Fan-out