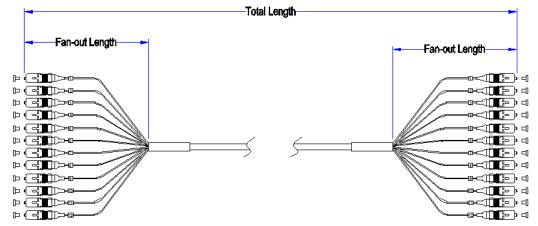

#### SCHEMATIC DIAGRAMS

Pre-terminated Universal Cable System with Single Fan-out

Pre-terminated Universal Cable System with Single Staggered Fan-out

Pre-terminated Universal Cable System with Dual Fan-out