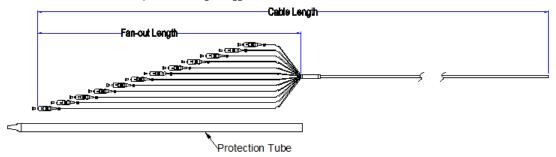

#### SCHEMATIC DIAGRAMS

Pre-terminated Universal Cable System with Single Fan-out

Pre-terminated Universal Cable System with Single Staggered Fan-out

Pre-terminated Universal Cable System with Dual Fan-out

Pre-terminated Universal Cable System with Dual Staggered Fan-out

\*ALL PRE-TERMINATED CABLE PRODUCTS ARE TAILOR-MADE TO CUSTOMERS' SPECIFIC REQUIREMENTS ON PRODUCTS' SPECS.