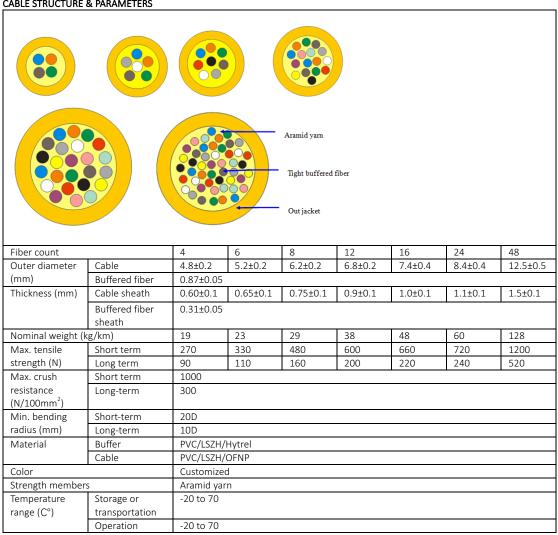

|                |
|                                  | Single mode            | Multimode              |                |
| Insertion loss                   | Random mated average ≤ | Random mated average ≤ | IEC 61300-3-34 |
|                                  | 0.07dB;                | 0.05dB;                |                |
|                                  | Random mated for 97% ≤ | Random mated for 97% ≤ |                |
|                                  | 0.12dB                 | 0.10dB                 |                |
| Return loss                      | ≥ 70dB (APC);          | ≥ 45dB                 | IEC 61300-3-6  |
|                                  | ≥ 55dB (UPC)           |                        |                |



### **CABLE STRUCTURE & PARAMETERS**



#### SCHEMATIC DIAGRAMS

Pre-terminated Universal Cable System with Single Fan-out





Pre-terminated Universal Cable System with Single Staggered Fan-out



Pre-terminated Universal Cable System with Dual Fan-out



Pre-terminated Universal Cable System with Dual Staggered Fan-out



\*ALL PRE-TERMINATED CABLE PRODUCTS ARE TAILOR-MADE TO CUSTOMERS' SPECIFIC REQUIREMENTS ON PRODUCTS' SPECS.