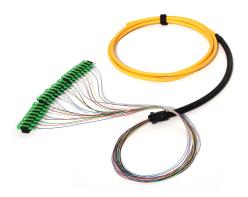

# PRE-TERMINATED UNIVERSAL CABLE

## **FEATURES**

- Fiber count 4 to 144
- Available with all standard fiber type
- Available with all standard connectivity
- Connector's design complies with IEC standards
- Extremely low insertion loss and high return loss
- End-face geometry and quality superior than IEC and Telcordia standards
- LSZH, OFNP, OFNR cable jacket
- High tensile strength and good bending performance
- Compact small dimension
- Reduced weight and carriage costs
- RoHS and REACH materials compliant